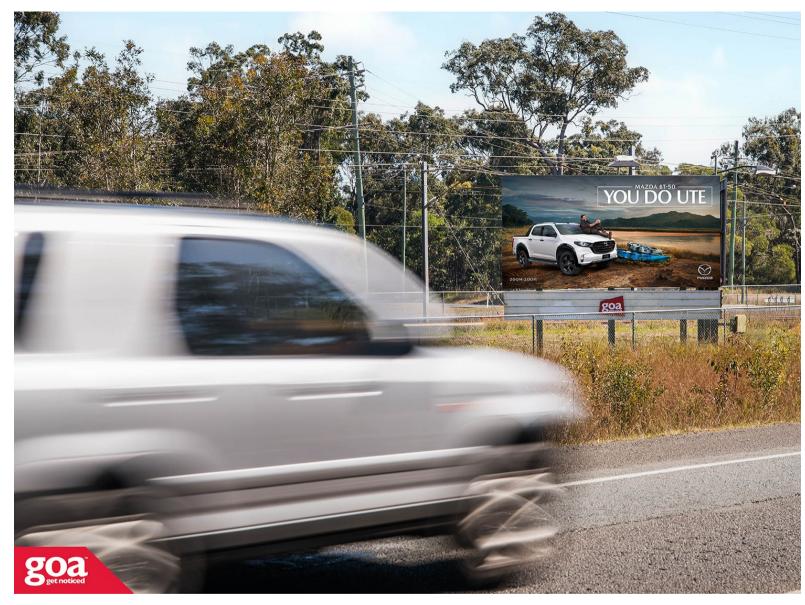

This illuminated CLASSIC 6x3m billboard in Burpengary is approx. 35 km from the Brisbane's CBD and approximately 5 km south of Caboolture. The billboard is on the left side of the road and is visible to traffic heading north towards Morayfield, Caboolture and the Sunshine Coast from Brisbane. Morayfield Road is a popular route for traffic from Caboolture to the Bruce Highway.

**Restrictions:** No advertising of political or religious content.

Morayfield Rd, Burpengary -Outbound 4506 0002

Brisbane North

6.00m x 3.00m

Illuminated

Pocket Edge